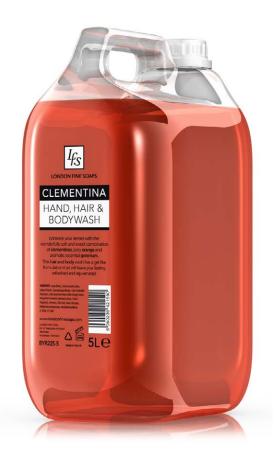

**CLEMENTINA**HAND, HAIR & BODYWASH

This soft and sweet combination of clementines, juicy orange and aromatic geranium is a revelation. Its gel-like formulation will leave your guests feeling refreshed and rejuvenated.