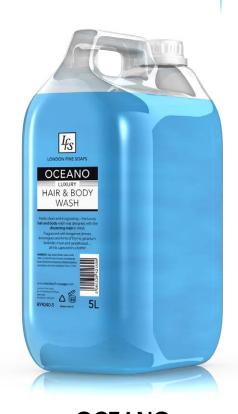

## OCEANO LUXURY HAIR & BODY WASH

Fresh, clean and invigorating; designed with the discerning male in mind. Fragranced with bergamot, lemon, lemongrass and hints of thyme, geranium, lavender, musk and sandalwood.