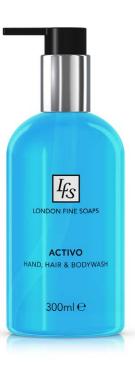

### LONDONFINESOAPS.COM

Enriched with soothing aloe vera. Fragranced with a refreshing blend of bergamot, eucalyptus, hints of lavender and lemongrass, and a soft sandalwood undertone. This hair and body wash revitalises the senses whilst moisturising the skin.