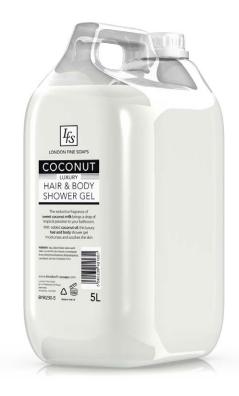

# COCONUT LUXURY HAIR & BODY SHOWER GEL

The seductive fragrance of sweet coconut milk brings a drop of tropical paradise to your bathroom. This luxury shower gel moisturises and soothes the skin with its added coconut oil.