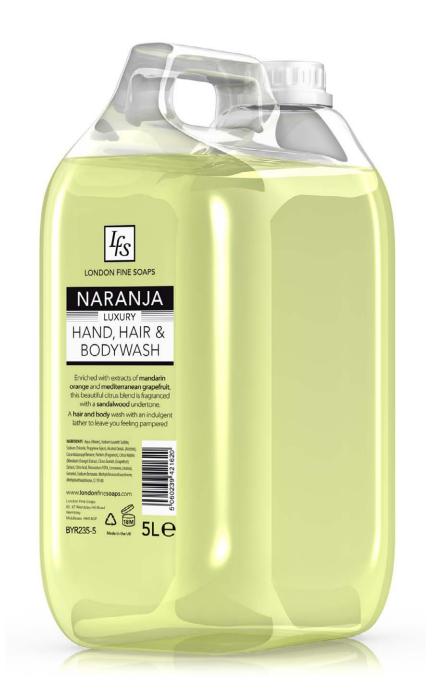

# NARANJA LUXURY HAND & BODY MOISTURISER

Essence of mandarin and grapefruit provide a truly invigorating sensation. Shea butter pampers the skin for a softer, smoother feel. Partner with Naranja Hand, Hair & Bodywash to give your guests the full luxury experience.

## NARANJA LUXURY HAND, HAIR & BODYWASH

This beautiful citrus blend includes extracts of Mediterranean grapefruit and mandarin orange. Fragranced with a sandalwood undertone and featuring an indulgent lather. Couple with Naranja Luxury Moisturiser to make your guests feel truly pampered.