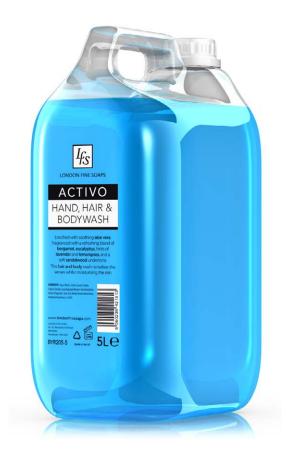

### LONDONFINESOAPS.COM

Enriched with soothing aloe vera. Fragranced with a refreshing blend of bergamot, eucalyptus, hints of lavender and lemongrass, and a soft sandalwood undertone. This hair and body wash revitalises the senses whilst moisturising the skin.