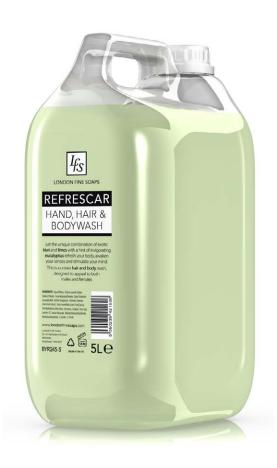

**REFRESCAR**HAND, HAIR & BODYWASH

A unique combination of exotic kiwi and limes, with a hint of invigorating eucalyptus. Refresh the body, awakens the senses and stimulates the mind. Combine with *Refrescar Conditioner* and *Refrescar Moisturiser* for the complete guest experience.