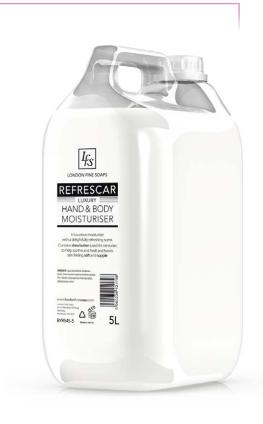

# REFRESCAR LUXURY HAND & BODY MOISTURISER

A luxurious moisturiser with a delightfully refreshing scent. The addition of shea butter leaves the skin feeling soft and supple. Perfectly compliments Refrescar Hand, Hair & Bodywash and Refrescar Conditioner.