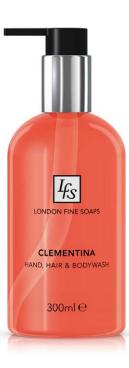

**CLEMENTINA**HAND, HAIR & BODYWASH

This soft and sweet combination of clementines, juicy orange and aromatic geranium is a revelation. Its gel-like formulation will leave your guests feeling refreshed and rejuvenated.