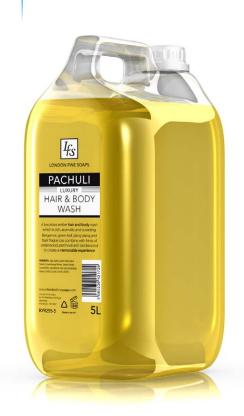

### PACHULI LUXURY HAIR & BODY WASH

Rich, aromatic and cosseting and with a delightful amber colour. Bergamot, green leaf, ylang-ylang and basil fragrances combine with hints of cedarwood, patchouli and sandalwood to create a memorable experience.