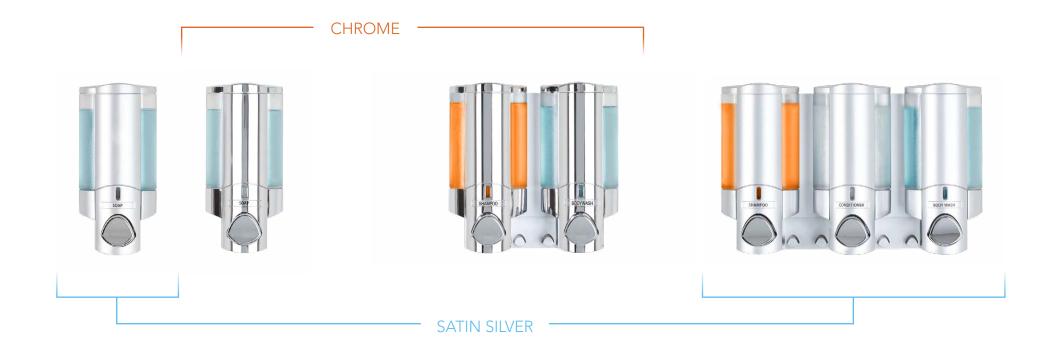

## **DISPENSERS**

London Fine Soaps dispensers are the ideal complement to our soaps, moisturisers and haircare products. Available in Chrome or Satin Silver, our dispensers provide attractive, functional and durable alternatives to single-use plastic bottles.

# LFS 1 CHAMBER LOCKABLE SOAP DISPENSER

Capacity: 1 x 350ml

**Dimensions:** 89mm x 178mm x 83mm

Colours:

• Chrome

• Satin Silver

# LFS 2 CHAMBER LOCKABLE SOAP DISPENSER

Capacity: 2 x 350ml

Dimensions: 185mm x 178mm x 83mm

Colours:

• Chrome

• Satin Silver

# LFS 3 CHAMBER LOCKABLE SOAP DISPENSER

Capacity: 3 x 350ml

Dimensions: 286mm x 178mm x 83mm

**Colours:** 

• Chrome

• Satin Silver