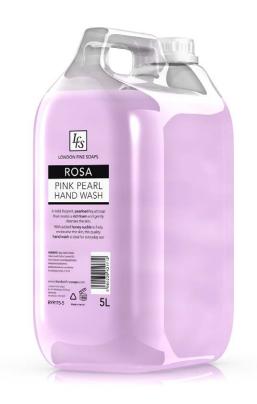

# **ROSA**PINK PEARL HAND WASH

A mild, fragrant, pearlised liquid soap that creates a rich foam. This fine hand wash has a subtle, honeysuckle fragrance which makes it perfect for everyday use.